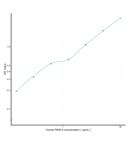

Human RAB1A (RAB1A, Member RAS Oncogene Family) Sandwich ELISA Kit (STJE0011800) STJE0011800

## **GENERAL INFORMATION**

## Product Kits

 Type

 Short
 This RAB1A Sandwich ELISA Kit is an in-vitro enzyme-linked immunosorbent assay for the measurement of samples in human cell

 Description
 culture supernatant, serum and plasma (EDTA, citrate, heparin).

 Applications
 ELISA

 Human
 ELISA

## **PRODUCT PROPERTIES**

## TARGET INFORMATION

| Sample<br>Types      | tissue homogenates or other biological fluids. |
|----------------------|------------------------------------------------|
| Gene                 | RAB1A                                          |
| Symbol<br>Uniprot ID | RAB1A_HUMAN                                    |



This product is suitable for in-vitro studies under the RESEARCH USE ONLY [RUO] licence. This product must not be used as for diagnostic or other medical purposes. St John's Laboratory Ltd, Knowledge Dock Business Centre, University Way, London, E16 2RD | Tel: 0208 223 3081