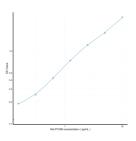

## Rat PYGM (Glycogen Phosphorylase, Muscle) Sandwich ELISA Kit (STJE0011790) STJE0011790

## **GENERAL INFORMATION**

 Product
 Kits

 Type
 Type

 Short
 This PYGM Sandwich ELISA Kit is an in-vitro enzyme-linked immunosorbent assay for the measurement of samples in rat cell culture

 Description
 supernatant, serum and plasma (EDTA, citrate, heparin).

 Applications
 ELISA

 Reactivity
 Rat

## **PRODUCT PROPERTIES**

## **TARGET INFORMATION**

 Sample
 tissue homogenates, cell lysates or other biological fluids.

 Types
 Pygm

 Gene
 Pygm

 Symbol
 PYGM\_RAT



This product is suitable for in-vitro studies under the RESEARCH USE ONLY [RUO] licence. This product must not be used as for diagnostic or other medical purposes. St John's Laboratory Ltd, Knowledge Dock Business Centre, University Way, London, E16 2RD | Tel: 0208 223 3081