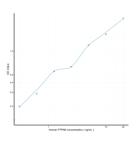

TPN6 (Protein Tyrosine Phosphatase, Non Receptor Type 6) Sandwich ELISA Kit (STJE0011767) STJE0011767

### **GENERAL INFORMATION**

#### Product Kits

 Type

 Short
 This PTPN6 Sandwich ELISA Kit is an in-vitro enzyme-linked immunosorbent assay for the measurement of samples in human cell

 Description
 culture supernatant, serum and plasma (EDTA, citrate, heparin).

 Applications
 ELISA

 Reactivity
 Human

## **PRODUCT PROPERTIES**

#### TARGET INFORMATION

|               | tissue homogenates or other biological fluids. |
|---------------|------------------------------------------------|
| Types<br>Gene | PTPN6                                          |
| Symbol        |                                                |
| Uniprot ID    | PTN6_HUMAN                                     |



This product is suitable for in-vitro studies under the RESEARCH USE ONLY [RUO] licence. This product must not be used as for diagnostic or other medical purposes. St John's Laboratory Ltd, Knowledge Dock Business Centre, University Way, London, E16 2RD | Tel: 0208 223 3081