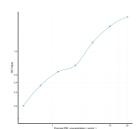

## **PRODUCT PROPERTIES**

 Detection
 0.312-20ng/mL

 Sensitivity
 0.141ng/mL

 Detection
 0.312-20ng/mL

 Limit
 4.5 hrs

Storage Store the unopened kit in the fridge at 2-8°C for up to 6 months. Once opened store individual kit contents according to components