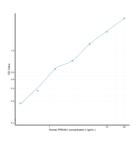

Human PRKAb1 (Protein Kinase, AMP Activated Beta 1) Sandwich ELISA Kit (STJE0011660) STJE0011660

## **GENERAL INFORMATION**

## Product Kits

 Type

 Short
 This PRKAb1 Sandwich ELISA Kit is an in-vitro enzyme-linked immunosorbent assay for the measurement of samples in human cell

 Description
 culture supernatant, serum and plasma (EDTA, citrate, heparin).

 Applications
 ELISA

 Reactivity
 Human

## **PRODUCT PROPERTIES**

## TARGET INFORMATION

| Sample<br>Types      | tissue homogenates or other biological fluids. |
|----------------------|------------------------------------------------|
| Gene                 | PRKAB1                                         |
| Symbol<br>Uniprot ID | AAKB1_HUMAN                                    |



This product is suitable for in-vitro studies under the RESEARCH USE ONLY [RUO] licence. This product must not be used as for diagnostic or other medical purposes. St John's Laboratory Ltd, Knowledge Dock Business Centre, University Way, London, E16 2RD | Tel: 0208 223 3081