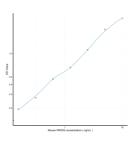

## Mouse PRDX6 (Peroxiredoxin 6) Sandwich ELISA Kit (STJE0011651) STJE0011651

## **GENERAL INFORMATION**

 Product
 Kits

 Type
 This PRDX6 Sandwich ELISA Kit is an in-vitro enzyme-linked immunosorbent assay for the measurement of samples in mouse cell

 Description
 culture supernatant, serum and plasma (EDTA, citrate, heparin).

 Applications
 ELISA

 Reactivity
 Mouse

## **PRODUCT PROPERTIES**

## **TARGET INFORMATION**

| Sample<br>Types | serum, plasma, tissue homogenates or other biological fluids. |
|-----------------|---------------------------------------------------------------|
| Gene            | Prdx6                                                         |
|                 | PRDX6_MOUSE                                                   |



This product is suitable for in-vitro studies under the RESEARCH USE ONLY [RUO] licence. This product must not be used as for diagnostic or other medical purposes. St John's Laboratory Ltd, Knowledge Dock Business Centre, University Way, London, E16 2RD | Tel: 0208 223 3081