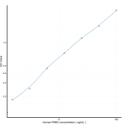

## Human PRB3 (Basic Salivary Proline Rich Protein 3) Sandwich ELISA Kit (STJE0011639) STJE0011639

## **GENERAL INFORMATION**

Product Kits Type Short This

Short This PRB3 Sandwich ELISA Kit is an in-vitro enzyme-linked immunosorbent assay for the measurement of samples in human cell culture supernatant, serum and plasma (EDTA, citrate, heparin).
Applications ELISA
Reactivity
Human

## **PRODUCT PROPERTIES**

## TARGET INFORMATION

 Sample
 serum, plasma, tissue homogenates, cell lysates, cell culture supernates or other biological fluids.

 Types
 Gene

 Symbol
 PRB3

 Uniprot ID
 PRB3\_HUMAN



This product is suitable for in-vitro studies under the RESEARCH USE ONLY [RUO] licence. This product must not be used as for diagnostic or other medical purposes. St John's Laboratory Ltd, Knowledge Dock Business Centre, University Way, London, E16 2RD | Tel: 0208 223 3081