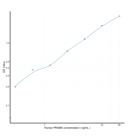

Human PRAME (Preferentially Expressed Antigen In Melanoma) Sandwich ELISA Kit (STJE0011636) STJE0011636

## **GENERAL INFORMATION**

## Product Kits

 Type

 Short
 This PRAME Sandwich ELISA Kit is an in-vitro enzyme-linked immunosorbent assay for the measurement of samples in human cell

 Description
 culture supernatant, serum and plasma (EDTA, citrate, heparin).

 Applications
 ELISA

 Human
 Human

## **PRODUCT PROPERTIES**

## TARGET INFORMATION

 
 Sample Types
 tissue homogenates, cell lysates, cell culture supernates or other biological fluids.

 Gene Symbol
 PRAME

 Uniprot ID
 PRAME\_HUMAN



This product is suitable for in-vitro studies under the RESEARCH USE ONLY [RUO] licence. This product must not be used as for diagnostic or other medical purposes. St John's Laboratory Ltd, Knowledge Dock Business Centre, University Way, London, E16 2RD | Tel: 0208 223 3081