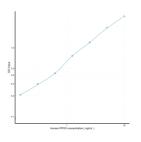

## Human PPOX (Protoporphyrinogen Oxidase) Sandwich ELISA Kit (STJE0011622) STJE0011622

## **GENERAL INFORMATION**

Product Kits Type Short This

 Short
 This PPOX Sandwich ELISA Kit is an in-vitro enzyme-linked immunosorbent assay for the measurement of samples in human cell culture supernatant, serum and plasma (EDTA, citrate, heparin).

 Applications
 ELISA

 Reactivity
 Human

## **PRODUCT PROPERTIES**

## **TARGET INFORMATION**

| Sample<br>Types | tissue homogenates or other biological fluids. |
|-----------------|------------------------------------------------|
| Gene            | PPOX                                           |
|                 | PPOX_HUMAN                                     |



This product is suitable for in-vitro studies under the RESEARCH USE ONLY [RUO] licence. This product must not be used as for diagnostic or other medical purposes. St John's Laboratory Ltd, Knowledge Dock Business Centre, University Way, London, E16 2RD | Tel: 0208 223 3081