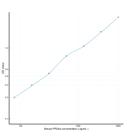

## **PRODUCT PROPERTIES**

 Detection
 78.1-5000pg/mL

 Sensitivity
 34.6pg/mL

 Detection
 78.1-5000pg/mL

 Limit

 Assay Time
 4.5 hrs

 Store the unopened kit in the fridge at 2-8°C for up to 6 months. Once opened store individual kit contents according to components