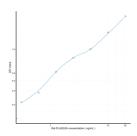

## **PRODUCT PROPERTIES**

 Detection
 0.312-20ng/mL

 Sensitivity
 0.116ng/mL

 Detection
 0.312-20ng/mL

 Limit
 4.5 hrs

Storage Store the unopened kit in the fridge at 2-8°C for up to 6 months. Once opened store individual kit contents according to components