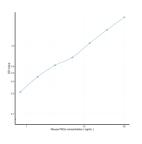

## Mouse PKCa (Protein Kinase C Alpha) Sandwich ELISA Kit (STJE0011496) STJE0011496

## **GENERAL INFORMATION**

Product Kits Type Short This

 Short
 This PKCa Sandwich ELISA Kit is an in-vitro enzyme-linked immunosorbent assay for the measurement of samples in mouse cell culture supernatant, serum and plasma (EDTA, citrate, heparin).

 Applications
 ELISA

 Reactivity
 Mouse

## **PRODUCT PROPERTIES**

## TARGET INFORMATION

 Sample
 tissue homogenates or other biological fluids.

 Types
 Prica

 Symbol
 KPCA\_MOUSE



This product is suitable for in-vitro studies under the RESEARCH USE ONLY [RUO] licence. This product must not be used as for diagnostic or other medical purposes. St John's Laboratory Ltd, Knowledge Dock Business Centre, University Way, London, E16 2RD | Tel: 0208 223 3081