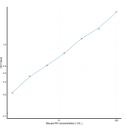

## Mouse PK (Pyruvate Kinase, Liver And RBC) Sandwich ELISA Kit (STJE0011485) STJE0011485

## **GENERAL INFORMATION**

Product Kits Type

 Short
 This PK Sandwich ELISA Kit is an in-vitro enzyme-linked immunosorbent assay for the measurement of samples in mouse cell culture supernatant, serum and plasma (EDTA, citrate, heparin).

 Applications
 ELISA

 Reactivity
 Mouse

## **PRODUCT PROPERTIES**

## TARGET INFORMATION

Sample serum, plasma, tissue homogenates, cell lysates, cell culture supernates or other biological fluids. Types Gene Symbol Uniprot ID



This product is suitable for in-vitro studies under the RESEARCH USE ONLY [RUO] licence. This product must not be used as for diagnostic or other medical purposes. St John's Laboratory Ltd, Knowledge Dock Business Centre, University Way, London, E16 2RD | Tel: 0208 223 3081