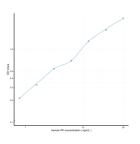

### **PRODUCT PROPERTIES**

 Detection
 0.781-50ng/mL

 Sensitivity
 0.31ng/mL

 Detection
 0.781-50ng/mL

 Limit
 0.781-50ng/mL

 Assay Time
 4.5 hrs

 Store the unopened kit in the fridge at 2-8°C for up to 6 months. Once opened store individual kit contents according to components table provided with the kit.