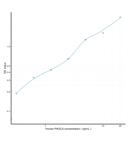

Human PIK3Cd (Phosphoinositide-3-Kinase Catalytic Delta Polypeptide) Sandwich ELISA Kit (STJE0011474) STJE0011474

## **GENERAL INFORMATION**

## Product Kits

 Type

 Short
 This PIK3Cd Sandwich ELISA Kit is an in-vitro enzyme-linked immunosorbent assay for the measurement of samples in human cell

 Description
 culture supernatant, serum and plasma (EDTA, citrate, heparin).

 Applications
 ELISA

 Reactivity
 Human

## **PRODUCT PROPERTIES**

## TARGET INFORMATION

 
 Sample Types
 tissue homogenates, cell lysates or other biological fluids.

 Gene
 PIK3CD

 Symbol
 PK3CD\_HUMAN



This product is suitable for in-vitro studies under the RESEARCH USE ONLY [RUO] licence. This product must not be used as for diagnostic or other medical purposes. St John's Laboratory Ltd, Knowledge Dock Business Centre, University Way, London, E16 2RD | Tel: 0208 223 3081