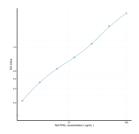

11414)

STJE0011414

## **GENERAL INFORMATION**

Product Kits Type

Short This PFKL Sandwich ELISA Kit is an in-vitro enzyme-linked immunosorbent assay for the measurement of samples in rat cell culture

**Description** supernatant, serum and plasma (EDTA, citrate, heparin).

Applications ELISA Reactivity Rat

## **PRODUCT PROPERTIES**

 Detection
 1.56-100ng/mL

 Sensitivity
 0.58ng/mL

 Detection
 1.56-100ng/mL

 Limit
 4.5 hrs

Storage Store the unopened kit in the fridge at 2-8°C for up to 6 months. Once opened store individual kit contents according to components

**Instruction** table provided with the kit.

Note FOR RESEARCH USE ONLY (RUO).

## **TARGET INFORMATION**

Sample tissue homogenates, cell lysates or other biological fluids.

Types Gene Pfkl Symbol

Uniprot ID PFKAL\_RAT



This product is suitable for in-vitro studies under the RESEARCH USE ONLY [RUO] licence. This product must not be used as for diagnostic or other medical purposes. St John's Laboratory Ltd, Knowledge Dock Business Centre, University Way, London, E16 2RD | Tel: 0208 223 3081