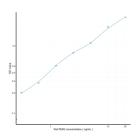

ISA Kit (STJE0011404)

STJE0011404

## **GENERAL INFORMATION**

Product Kits Type

Short This PER2 Sandwich ELISA Kit is an in-vitro enzyme-linked immunosorbent assay for the measurement of samples in rat cell culture

**Description** supernatant, serum and plasma (EDTA, citrate, heparin).

Applications ELISA Reactivity Rat

## **PRODUCT PROPERTIES**

 Detection
 0.312-20ng/mL

 Sensitivity
 0.101ng/mL

 Detection
 0.312-20ng/mL

 Limit
 4.5 hrs

Storage Store the unopened kit in the fridge at 2-8°C for up to 6 months. Once opened store individual kit contents according to components

**Instruction** table provided with the kit.

Note FOR RESEARCH USE ONLY (RUO).

## **TARGET INFORMATION**

Sample tissue homogenates or other biological fluids.

Types
Gene Per2
Symbol
Uniprot ID PER2\_RAT



This product is suitable for in-vitro studies under the RESEARCH USE ONLY [RUO] licence. This product must not be used as for diagnostic or other medical purposes. St John's Laboratory Ltd, Knowledge Dock Business Centre, University Way, London, E16 2RD | Tel: 0208 223 3081