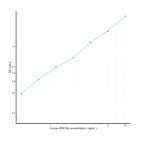

## Human PDE10A (Phosphodiesterase 10A) Sandwich ELISA Kit (STJE0011333) STJE0011333

## **GENERAL INFORMATION**

 Product
 Kits

 Type
 This PDE10A Sandwich ELISA Kit is an in-vitro enzyme-linked immunosorbent assay for the measurement of samples in human cell

 Description
 culture supernatant, serum and plasma (EDTA, citrate, heparin).

 Applications
 ELISA

 Human

## **PRODUCT PROPERTIES**

## **TARGET INFORMATION**

| Sample<br>Types | tissue homogenates or other biological fluids. |
|-----------------|------------------------------------------------|
|                 | PDE10A                                         |
|                 | PDE10_HUMAN                                    |



This product is suitable for in-vitro studies under the RESEARCH USE ONLY [RUO] licence. This product must not be used as for diagnostic or other medical purposes. St John's Laboratory Ltd, Knowledge Dock Business Centre, University Way, London, E16 2RD | Tel: 0208 223 3081