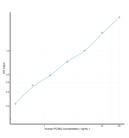

## Product Kits

 Type

 Short
 This PCSK2 Sandwich ELISA Kit is an in-vitro enzyme-linked immunosorbent assay for the measurement of samples in human cell

 Description
 culture supernatant, serum and plasma (EDTA, citrate, heparin).

## TARGET INFORMATION

 Sample
 tissue homogenates, cell lysates or other biological fluids.

 Types
 PCSK2

 Symbol
 NEC2\_HUMAN

This product is suitable for in-vitro studies under the RESEARCH USE ONLY [RUO] licence. This product must not be used as for diagnostic or other medical purposes. St John's Laboratory Ltd, Knowledge Dock Business Centre, University Way, London, E16 2RD | Tel: 0208 223 3081