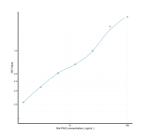

## **PRODUCT PROPERTIES**

 Detection
 1.56-100ng/mL

 Sensitivity
 0.51ng/mL

 Detection
 1.56-100ng/mL

 Limit

 Assay Time
 4.5 hrs

 Storage
 Store the unopened kit in the fridge at 2-8°C for up to 6 months. Once opened store individual kit contents according to components table provided with the kit.