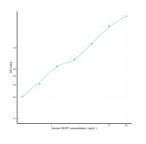

## Human OSCP1 (Organic Solute Carrier Partner 1) Sandwich ELISA Kit (STJE0011209) STJE0011209

## **GENERAL INFORMATION**

 Product
 Kits

 Type
 This OSCP1 Sandwich ELISA Kit is an in-vitro enzyme-linked immunosorbent assay for the measurement of samples in human cell

 Description
 culture supernatant, serum and plasma (EDTA, citrate, heparin).

 Applications
 ELISA

 Human

## **PRODUCT PROPERTIES**

## **TARGET INFORMATION**

| Sample<br>Types | tissue homogenates or other biological fluids. |
|-----------------|------------------------------------------------|
|                 | OSCP1                                          |
|                 | OSCP1_HUMAN                                    |



This product is suitable for in-vitro studies under the RESEARCH USE ONLY [RUO] licence. This product must not be used as for diagnostic or other medical purposes. St John's Laboratory Ltd, Knowledge Dock Business Centre, University Way, London, E16 2RD | Tel: 0208 223 3081