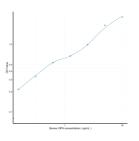

## Bovine OPN (Osteopontin) Sandwich ELISA Kit (STJE0011195) STJE0011195

## **GENERAL INFORMATION**

Product Kits Type Short This

 Short
 This OPN Sandwich ELISA Kit is an in-vitro enzyme-linked immunosorbent assay for the measurement of samples in bovine cell culture supernatant, serum and plasma (EDTA, citrate, heparin).

 Applications
 ELISA

 Reactivity
 Bovine

## **PRODUCT PROPERTIES**

## TARGET INFORMATION

Sample serum, plasma, tissue homogenates or other biological fluids. Types Gene Symbol Uniprot ID



This product is suitable for in-vitro studies under the RESEARCH USE ONLY [RUO] licence. This product must not be used as for diagnostic or other medical purposes. St John's Laboratory Ltd, Knowledge Dock Business Centre, University Way, London, E16 2RD | Tel: 0208 223 3081