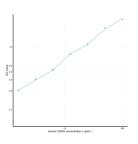

## Human OGDH (Oxoglutarate Dehydrogenase) Sandwich ELISA Kit (STJE0011177) STJE0011177

## **GENERAL INFORMATION**

 Product
 Kits

 Type
 This OGDH Sandwich ELISA Kit is an in-vitro enzyme-linked immunosorbent assay for the measurement of samples in human cell

 Description
 culture supernatant, serum and plasma (EDTA, citrate, heparin).

 Applications
 ELISA

 Human
 Human

## **PRODUCT PROPERTIES**

## TARGET INFORMATION

 Sample
 tissue homogenates, cell lysates or other biological fluids.

 Types
 0GDH

 Symbol
 0DO1\_HUMAN



This product is suitable for in-vitro studies under the RESEARCH USE ONLY [RUO] licence. This product must not be used as for diagnostic or other medical purposes. St John's Laboratory Ltd, Knowledge Dock Business Centre, University Way, London, E16 2RD | Tel: 0208 223 3081