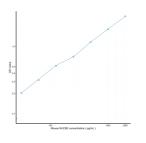

## Mouse NUCB2 (Nucleobindin 2) Sandwich ELISA Kit (STJE0011142) STJE0011142

## **GENERAL INFORMATION**

 Product
 Kits

 Type
 This NUCB2 Sandwich ELISA Kit is an in-vitro enzyme-linked immunosorbent assay for the measurement of samples in mouse cell

 Description
 culture supernatant, serum and plasma (EDTA, citrate, heparin).

 Applications
 ELISA

 Reactivity
 Mouse

## **PRODUCT PROPERTIES**

## **TARGET INFORMATION**

| Sample<br>Types | serum, plasma or other biological fluids. |
|-----------------|-------------------------------------------|
| Gene            | Nucb2                                     |
|                 | NUCB2_MOUSE                               |



This product is suitable for in-vitro studies under the RESEARCH USE ONLY [RUO] licence. This product must not be used as for diagnostic or other medical purposes. St John's Laboratory Ltd, Knowledge Dock Business Centre, University Way, London, E16 2RD | Tel: 0208 223 3081