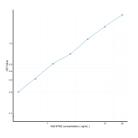

# Rat NT5E (5 Nucleotidase, Ecto) Sandwich ELISA Kit (STJE0011124) STJE0011124

## **GENERAL INFORMATION**

#### Product Kits Type Short This

 Short
 This NT5E Sandwich ELISA Kit is an in-vitro enzyme-linked immunosorbent assay for the measurement of samples in rat cell culture supernatant, serum and plasma (EDTA, citrate, heparin).

 Applications
 ELISA

 Reactivity
 Rat

### **PRODUCT PROPERTIES**

# TARGET INFORMATION

Sample serum, plasma, tissue homogenates or other biological fluids. Types Gene Symbol Uniprot ID



This product is suitable for in-vitro studies under the RESEARCH USE ONLY [RUO] licence. This product must not be used as for diagnostic or other medical purposes. St John's Laboratory Ltd, Knowledge Dock Business Centre, University Way, London, E16 2RD | Tel: 0208 223 3081