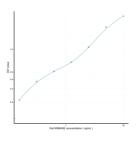

## Rat NSMASE (Neutral Sphingomyelinase) Sandwich ELISA Kit (STJE0011101) STJE0011101

## **GENERAL INFORMATION**

 Product
 Kits

 Type
 This NSMASE Sandwich ELISA Kit is an in-vitro enzyme-linked immunosorbent assay for the measurement of samples in rat cell culture

 Description
 supernatant, serum and plasma (EDTA, citrate, heparin).

 Applications
 ELISA

 Reactivity
 Rat

## **PRODUCT PROPERTIES**

## **TARGET INFORMATION**

| Sample<br>Types | tissue homogenates or other biological fluids. |
|-----------------|------------------------------------------------|
|                 | Smpd3                                          |
| Uniprot ID      | NSMA2_RAT                                      |



This product is suitable for in-vitro studies under the RESEARCH USE ONLY [RUO] licence. This product must not be used as for diagnostic or other medical purposes. St John's Laboratory Ltd, Knowledge Dock Business Centre, University Way, London, E16 2RD | Tel: 0208 223 3081