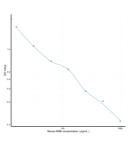

## Mouse NMB (Neuromedin B) Competitive ELISA Kit (STJE0010987) STJE0010987

## **GENERAL INFORMATION**

 Product
 Kits

 Type
 This NMB Competitive ELISA Kit is an in-vitro enzyme-linked immunosorbent assay for the measurement of samples in mouse cell

 Description
 culture supernatant, serum and plasma (EDTA, citrate, heparin).

 Applications
 ELISA

 Reactivity
 Mouse

## **PRODUCT PROPERTIES**

## **TARGET INFORMATION**

| Sample<br>Types | serum, plasma or other biological fluids. |
|-----------------|-------------------------------------------|
| Gene            | Nmb                                       |
|                 | NMB_MOUSE                                 |



This product is suitable for in-vitro studies under the RESEARCH USE ONLY [RUO] licence. This product must not be used as for diagnostic or other medical purposes. St John's Laboratory Ltd, Knowledge Dock Business Centre, University Way, London, E16 2RD | Tel: 0208 223 3081