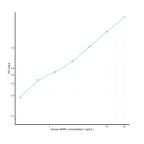

## **GENERAL INFORMATION**

 
 Product Type
 Kits

 Short
 This NKRF Sandwich ELISA Kit is an in-vitro enzyme-linked immunosorbent assay for the measurement of samples in human cell culture supernatant, serum and plasma (EDTA, citrate, heparin).