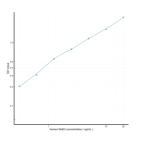

## Human NHE3 (Sodium/Hydrogen Exchanger 3) Sandwich ELISA Kit (STJE0010968) STJE0010968

## **GENERAL INFORMATION**

 Product
 Kits

 Type
 This NHE3 Sandwich ELISA Kit is an in-vitro enzyme-linked immunosorbent assay for the measurement of samples in human cell culture supernatant, serum and plasma (EDTA, citrate, heparin).

 Poplications
 ELISA

 Reactivity
 Human

## **PRODUCT PROPERTIES**

## TARGET INFORMATION

 Sample
 tissue homogenates, cell lysates or other biological fluids.

 Types
 SUC9A3

 Symbol
 SL9A3\_HUMAN



This product is suitable for in-vitro studies under the RESEARCH USE ONLY [RUO] licence. This product must not be used as for diagnostic or other medical purposes. St John's Laboratory Ltd, Knowledge Dock Business Centre, University Way, London, E16 2RD | Tel: 0208 223 3081