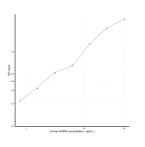

## Human NGRN (Neugrin) Sandwich ELISA Kit (STJE0010966) STJE0010966

## **GENERAL INFORMATION**

 Product
 Kits

 Type
 This NGRN Sandwich ELISA Kit is an in-vitro enzyme-linked immunosorbent assay for the measurement of samples in human cell

 Description
 culture supernatant, serum and plasma (EDTA, citrate, heparin).

 Applications
 ELISA

 Reactivity
 Human

## **PRODUCT PROPERTIES**

## **TARGET INFORMATION**

| Sample<br>Types | tissue homogenates or other biological fluids. |
|-----------------|------------------------------------------------|
| Gene            | NGRN                                           |
|                 | NGRN_HUMAN                                     |



This product is suitable for in-vitro studies under the RESEARCH USE ONLY [RUO] licence. This product must not be used as for diagnostic or other medical purposes. St John's Laboratory Ltd, Knowledge Dock Business Centre, University Way, London, E16 2RD | Tel: 0208 223 3081