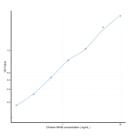

## **GENERAL INFORMATION**

 Product
 Kits

 Type
 This NFkB Sandwich ELISA Kit is an in-vitro enzyme-linked immunosorbent assay for the measurement of samples in chicken cell

 Description
 culture supernatant, serum and plasma (EDTA, citrate, heparin).