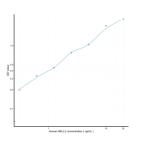

## Human NELL2 (NEL Like Protein 2) Sandwich ELISA Kit (STJE0010914) STJE0010914

## **GENERAL INFORMATION**

 Product
 Kits

 Type
 This NELL2 Sandwich ELISA Kit is an in-vitro enzyme-linked immunosorbent assay for the measurement of samples in human cell

 Description
 culture supernatant, serum and plasma (EDTA, citrate, heparin).

 Applications
 ELISA

 Human

## **PRODUCT PROPERTIES**

## TARGET INFORMATION

 Sample
 tissue homogenates, cell lysates or other biological fluids.

 Types

 Gene
 NELL2

 Symbol
 NELL2\_HUMAN



This product is suitable for in-vitro studies under the RESEARCH USE ONLY [RUO] licence. This product must not be used as for diagnostic or other medical purposes. St John's Laboratory Ltd, Knowledge Dock Business Centre, University Way, London, E16 2RD | Tel: 0208 223 3081