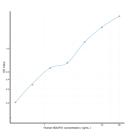

# Human NDUFS1 (NADH Dehydrogenase Ubiquinone Fe-S Protein 1) Sandwich ELISA Kit (STJE0010904) STJE0010904

### **GENERAL INFORMATION**

### Product Kits

 Type

 Short
 This NDUFS1 Sandwich ELISA Kit is an in-vitro enzyme-linked immunosorbent assay for the measurement of samples in human cell

 Description
 culture supernatant, serum and plasma (EDTA, citrate, heparin).

 Applications
 ELISA

 Reactivity
 Human

## **PRODUCT PROPERTIES**

### TARGET INFORMATION

Sample tissue homogenates, cell lysates or other biological fluids.
Types
Gene NDUFS1
Symbol
Uniprot ID NDUS1\_HUMAN



This product is suitable for in-vitro studies under the RESEARCH USE ONLY [RUO] licence. This product must not be used as for diagnostic or other medical purposes. St John's Laboratory Ltd, Knowledge Dock Business Centre, University Way, London, E16 2RD | Tel: 0208 223 3081