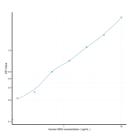

## Human ND5 (NADH Dehydrogenase 5) Sandwich ELISA Kit (STJE0010899) STJE0010899

## **GENERAL INFORMATION**

 Product
 Kits

 Type
 Type

 Short
 This ND5 Sandwich ELISA Kit is an in-vitro enzyme-linked immunosorbent assay for the measurement of samples in human cell culture supernatant, serum and plasma (EDTA, citrate, heparin).

 Applications
 ELISA

 Reactivity
 Human

**PRODUCT PROPERTIES** 

## TARGET INFORMATION

Sample serum, plasma, tissue homogenates or other biological fluids. Types Gene MT-ND5 Symbol Uniprot ID NU5M\_HUMAN



This product is suitable for in-vitro studies under the RESEARCH USE ONLY [RUO] licence. This product must not be used as for diagnostic or other medical purposes. St John's Laboratory Ltd, Knowledge Dock Business Centre, University Way, London, E16 2RD | Tel: 0208 223 3081