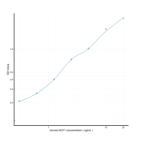

## Human NCF1 (Neutrophil Cytosolic Factor 1) Sandwich ELISA Kit (STJE0010891) STJE0010891

## **GENERAL INFORMATION**

Product Kits Type Short This

 Short
 This NCF1 Sandwich ELISA Kit is an in-vitro enzyme-linked immunosorbent assay for the measurement of samples in human cell culture supernatant, serum and plasma (EDTA, citrate, heparin).

 Applications
 ELISA

 Reactivity
 Human

## **PRODUCT PROPERTIES**

## TARGET INFORMATION

 Sample
 tissue homogenates, cell lysates or other biological fluids.

 Types
 NCF1

 Symbol
 NCF1\_HUMAN



This product is suitable for in-vitro studies under the RESEARCH USE ONLY [RUO] licence. This product must not be used as for diagnostic or other medical purposes. St John's Laboratory Ltd, Knowledge Dock Business Centre, University Way, London, E16 2RD | Tel: 0208 223 3081