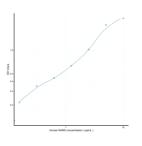

## Human NANS (N-Acetylneuraminic Acid Synthase) Sandwich ELISA Kit (STJE0010869) STJE0010869

## **GENERAL INFORMATION**

 Product
 Kits

 Type
 This NANS Sandwich ELISA Kit is an in-vitro enzyme-linked immunosorbent assay for the measurement of samples in human cell culture

 Description
 supernatant, serum and plasma (EDTA, citrate, heparin).

 Applications
 ELISA

 Human
 Human

## **PRODUCT PROPERTIES**

## **TARGET INFORMATION**

| Sample<br>Types | tissue homogenates or other biological fluids. |
|-----------------|------------------------------------------------|
| Gene            | NANS                                           |
|                 | SIAS_HUMAN                                     |



This product is suitable for in-vitro studies under the RESEARCH USE ONLY [RUO] licence. This product must not be used as for diagnostic or other medical purposes. St John's Laboratory Ltd, Knowledge Dock Business Centre, University Way, London, E16 2RD | Tel: 0208 223 3081