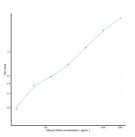

## **GENERAL INFORMATION**

 Product
 Kits

 Type
 This NAGa Sandwich ELISA Kit is an in-vitro enzyme-linked immunosorbent assay for the measurement of samples in mouse cell culture

 Description
 supernatant, serum and plasma (EDTA, citrate, heparin).