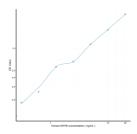

## PRODUCT PROPERTIES

Detection 0.312-20ng/mL Sensitivity 0.125ng/mL Detection 0.312-20ng/mL Limit

Assay Time 4.5 hrs

Storage Store the unopened kit in the fridge at 2-8°C for up to 6 months. Once opened store individual kit contents according to components