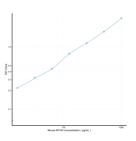

## **PRODUCT PROPERTIES**

 Detection
 15.6-1000pg/mL

 Sensitivity
 7.2pg/mL

 Detection
 15.6-1000pg/mL

 Limit
 4.5-1000pg/mL

 Assay Time
 4.5 hrs

 Store the unopened kit in the fridge at 2-8°C for up to 6 months. Once opened store individual kit contents according to components table provided with the kit.