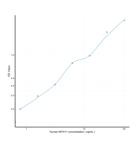

Human MYH11 (Myosin Heavy Chain 11, Smooth Muscle) Sandwich ELISA Kit (STJE0010820) STJE0010820

## **GENERAL INFORMATION**

## Product Kits

 Type

 Short
 This MYH11 Sandwich ELISA Kit is an in-vitro enzyme-linked immunosorbent assay for the measurement of samples in human cell

 Description
 culture supernatant, serum and plasma (EDTA, citrate, heparin).

 Applications
 ELISA

 Reactivity
 Human

## **PRODUCT PROPERTIES**

## TARGET INFORMATION

|               | serum, plasma or other biological fluids. |
|---------------|-------------------------------------------|
| Types<br>Gene | MYH11                                     |
| Symbol        |                                           |
| Uniprot ID    | MYH11_HUMAN                               |



This product is suitable for in-vitro studies under the RESEARCH USE ONLY [RUO] licence. This product must not be used as for diagnostic or other medical purposes. St John's Laboratory Ltd, Knowledge Dock Business Centre, University Way, London, E16 2RD | Tel: 0208 223 3081