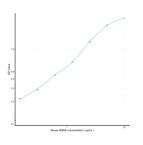

## **PRODUCT PROPERTIES**

 Detection
 0.156-10ng/mL

 Sensitivity
 0.072ng/mL

 Detection
 0.156-10ng/mL

 Limit
 .156-10ng/mL

 Assay Time
 4.5 hrs

 Storage
 Store the unopened kit in the fridge at 2-8°C for up to 6 months. Once opened store individual kit contents according to components table provided with the kit.