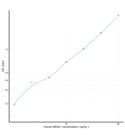

## Product Kits

 Type

 Short
 This MS4A1 Sandwich ELISA Kit is an in-vitro enzyme-linked immunosorbent assay for the measurement of samples in human cell

 Description
 culture supernatant, serum and plasma (EDTA, citrate, heparin).