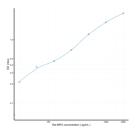

## Rat MPO (Myeloperoxidase) Sandwich ELISA Kit (STJE0010717) STJE0010717

## **GENERAL INFORMATION**

 Product
 Kits

 Type
 This MPO Sandwich ELISA Kit is an in-vitro enzyme-linked immunosorbent assay for the measurement of samples in rat cell culture

 Description
 supernatant, serum and plasma (EDTA, citrate, heparin).

 Applications
 ELISA

 Reactivity
 Rat

## **PRODUCT PROPERTIES**

## TARGET INFORMATION

Sample serum, plasma, tissue homogenates or other biological fluids. Types Gene Symbol Uniprot ID



This product is suitable for in-vitro studies under the RESEARCH USE ONLY [RUO] licence. This product must not be used as for diagnostic or other medical purposes. St John's Laboratory Ltd, Knowledge Dock Business Centre, University Way, London, E16 2RD | Tel: 0208 223 3081