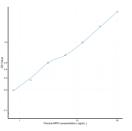

## Porcine MPO (Myeloperoxidase) Sandwich ELISA Kit (STJE0010716) STJE0010716

## **GENERAL INFORMATION**

Product Kits Type Short This

Short This MPO Sandwich ELISA Kit is an in-vitro enzyme-linked immunosorbent assay for the measurement of samples in porcine cell culture supernatant, serum and plasma (EDTA, citrate, heparin).
Applications ELISA
Reactivity Porcine

## **PRODUCT PROPERTIES**

## TARGET INFORMATION

Sample serum, plasma, tissue homogenates, cell lysates, cell culture supernates or other biological fluids. Types Gene Symbol Uniprot ID



This product is suitable for in-vitro studies under the RESEARCH USE ONLY [RUO] licence. This product must not be used as for diagnostic or other medical purposes. St John's Laboratory Ltd, Knowledge Dock Business Centre, University Way, London, E16 2RD | Tel: 0208 223 3081