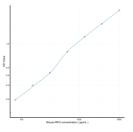

## **PRODUCT PROPERTIES**

 Detection
 78.1-5000pg/mL

 Sensitivity
 34pg/mL

 Detection
 78.1-5000pg/mL

 Limit

 Assay Time
 4.5 hrs

 Store the unopened kit in the fridge at 2-8°C for up to 6 months. Once opened store individual kit contents according to components to be provided with the kit.