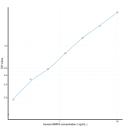

Kits

 Type
 This MMP9 Sandwich ELISA Kit is an in-vitro enzyme-linked immunosorbent assay for the measurement of samples in human cell

 Description
 culture supernatant, serum and plasma (EDTA, citrate, heparin).

 Applications
 ELISA

 Human
 Human

## **PRODUCT PROPERTIES**

## **TARGET INFORMATION**

| Sample<br>Types | serum, plasma, tissue homogenates, cell lysates, cell culture supernates or other biological fluids. |
|-----------------|------------------------------------------------------------------------------------------------------|
| Gene            | MMP9                                                                                                 |
|                 | MMP9_HUMAN                                                                                           |



This product is suitable for in-vitro studies under the RESEARCH USE ONLY [RUO] licence. This product must not be used as for diagnostic or other medical purposes. St John's Laboratory Ltd, Knowledge Dock Business Centre, University Way, London, E16 2RD | Tel: 0208 223 3081