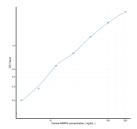

## **PRODUCT PROPERTIES**

 Detection
 3.12-200ng/mL

 Sensitivity
 1.25ng/mL

 Detection
 3.12-200ng/mL

 Limit
 4.5 hrs

Storage Store the unopened kit in the fridge at 2-8°C for up to 6 months. Once opened store individual kit contents according to components