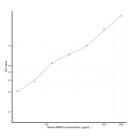

## Bovine MMP9 (Matrix Metalloproteinase 9) Sandwich ELISA Kit (STJE0010691) STJE0010691

## **GENERAL INFORMATION**

 
 Product Type
 Kits

 Short
 This MMP9 Sandwich ELISA Kit is an in-vitro enzyme-linked immunosorbent assay for the measurement of samples in bovine cell

 Description
 culture supernatant, serum and plasma (EDTA, citrate, heparin).

 Applications Reactivity
 ELISA

 Bovine
 Bovine

## **PRODUCT PROPERTIES**

## TARGET INFORMATION

Sample serum, plasma, tissue homogenates or other biological fluids. Types Gene Symbol Uniprot ID



This product is suitable for in-vitro studies under the RESEARCH USE ONLY [RUO] licence. This product must not be used as for diagnostic or other medical purposes. St John's Laboratory Ltd, Knowledge Dock Business Centre, University Way, London, E16 2RD | Tel: 0208 223 3081