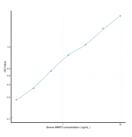

## **GENERAL INFORMATION**

 Product
 Kits

 Type
 This MMP3 Sandwich ELISA Kit is an in-vitro enzyme-linked immunosorbent assay for the measurement of samples in bovine cell

 Description
 culture supernatant, serum and plasma (EDTA, citrate, heparin).