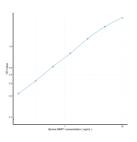

## Bovine MMP1 (Matrix Metalloproteinase 1) Sandwich ELISA Kit (STJE0010633) STJE0010633

## **GENERAL INFORMATION**

 
 Product Type
 Kits

 Short
 This MMP1 Sandwich ELISA Kit is an in-vitro enzyme-linked immunosorbent assay for the measurement of samples in bovine cell

 Description
 culture supernatant, serum and plasma (EDTA, citrate, heparin).

 Applications Reactivity
 ELISA

## **PRODUCT PROPERTIES**

## TARGET INFORMATION

Sample serum, plasma, tissue homogenates or other biological fluids. Types Gene Symbol Uniprot ID



This product is suitable for in-vitro studies under the RESEARCH USE ONLY [RUO] licence. This product must not be used as for diagnostic or other medical purposes. St John's Laboratory Ltd, Knowledge Dock Business Centre, University Way, London, E16 2RD | Tel: 0208 223 3081